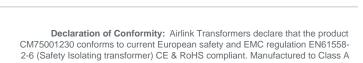

Output Termination 200mm Flexible leads 12awg

Dimension OD: 270 Ht: 135mm

Weight 34kg

Standard Safety Isolating transformer Conforms to EN61558-2

Regulation 0.03

Fixing Potted & Centre Drilled 12mm

Commodity code: 851539130

RoHS Certificate: Airlink Transformers certifies and testifies that all the products and goods delivered and invoiced, do not contain any of the hazardous substances as mentioned in the 2011/65/EU European directives (RoHS). Particularly these products do not contain: Heavy metals such as Pb, Cd, Cr6+Bifenil Polybromurate (PBB) Ethere Difenil Polybromurate (PEDE)