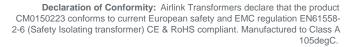

Output Termination 200mm Flexible leads 16awg

Dimension OD: 90 Ht: 55mm

Weight 1.5kg

Product Type Safety Isolating transformer Conforms to EN61558-2-23 CE & RoHS

Regulation 0.1

Fixing Hardware 2x90mm Neoprene pads + steel dish washer with bolt