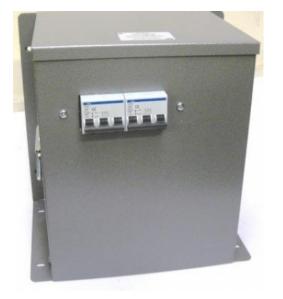

Output Termination Terminal Posts

**Product Case** P6 Industrial floor/wall mounting case IP23

Ht:454 L: 384 W:305 (mm) Dimension

Weight

Primary Protection MCB 40A 2P Type C Secondary RCBO 40A 2P Type C Protection MS35 Surge Limiter

Surge Protection

Safety Isolating transformer Conforms to EN61558-2-6 CE & RoHS Product Type

Commodity code: 851539130

RoHS Certificate: Airlink Transformers certifies and testifies that all the products and goods delivered and invoiced, do not contain any of the hazardous substances as mentioned in the 2011/65/EU European directives (RoHS) Particularly these products do not contain: Heavy metals such as Pb, Cd, Cr6+ Bifenil Polybromurate (PBB) Ethere Difenil Polybromurate (PEDE)