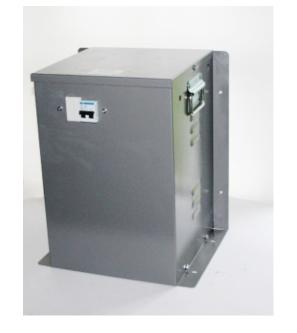

**Datasheet for: WM7529** 

**Product Type: Enclosed isolating** 

transformers

7500VA 230v to 120v Hardwired

VA 7500 Input Voltage 230

Input Termination 3 x M6 Studs

Input Current 33 amps 62.5 Output Voltage 120

Output Termination Terminal Posts

Product Case P6 Industrial floor/wall mounting case IP23

Dimension Ht:454 L: 384 W:305 (mm)

Weight 45kg

Primary Protection MCB 2P 40amp type C Surge Protection MS35 50A Surge Limiter