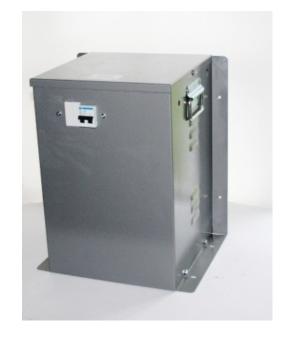

Datasheet for: WM7524

**Product Type: Enclosed isolating** 

transformers

7500VA 415v to 110v CTE Hardwired

VA 7500
Input Voltage 415
Input Termination M6 Studs
Input Current 18
amps 68
Output Voltage 110 CTE
Output Termination 3way M8 studs

Product Case P6 Industrial floor/wall mounting case IP23

Dimension Ht:454 L: 384 W:305 (mm)

Weight 45kg

Primary Protection MCB 2P 18amp type C Surge Protection MS35 Surge Limiter

Product Type Safety Isolating transformer