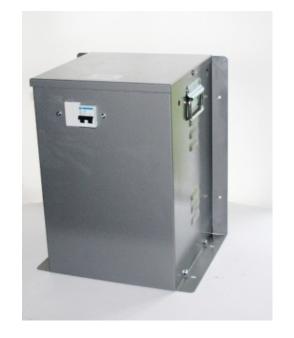

Datasheet for: WM7501

**Product Type: Enclosed isolating** 

transformers

7500VA 230v to 230v CTE Hardwired

VA 7500 Input Voltage 230 Input Termination M6 Studs 33 Input Current 32 amps

230 CTE Output Voltage

Output Termination Screw terminals

P6 Industrial floor/wall mounting case IP23 **Product Case** 

Dimension Ht:454 L: 384 W:305 (mm)

Weight

Primary Protection MCB 2P 40amp type C Surge Protection SL35 Surge Limiter

Product Type Safety Isolating transformer

Standard Conforms to EN61558-2-6 CE & RoHS

Regulation

Commodity code: 851539130

Declaration of Conformity: Airlink Transformers declare that the product WM7501 conforms to current European safety and EMC regulation EN61558-2-6 (Safety Isolating transformer) CE & RoHS compliant. Manufactured to Class A 105deqC.