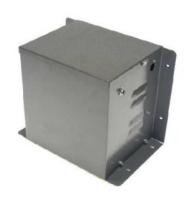

Datasheet for: WM2553

**Product Type: Enclosed isolating** 

transformers

2500VA 100v to 230v Hardwired

VA 2500 Input Voltage 100

Input Termination Stud Terminals

25 Input Current 10.9 amps 230 Output Voltage

Output Termination Stud terminals

**Product Case** P3 Industrial floor/wall mounting case IP23

Ht:244 W:180 L:270 Dimension

15kg Weight

Primary Protection Push to reset circuit breaker SP20

Surge Protection SL35 Surge Limitor