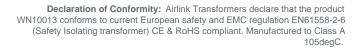

Output Voltage 110

Output Termination 3 x M6 Studs

Product Case P6 Industrial floor/wall mounting case IP23

Dimension Ht:454 L: 384 W:305 (mm)

Weight 70kg

Surge Protection SL35 Surge Limitor

Product Type Safety Isolating transformer Conforms to EN61558-2-23 CE & RoHS