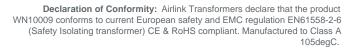

Output Voltage 230

Output Termination 3 x M6 Studs

Product Case P6 Industrial floor/wall mounting case IP23

Dimension Ht:454 L: 384 W:305 (mm)

Weight 70kg

Surge Protection SL35 Surge Limitor

Product Type Safety Isolating transformer Conforms to EN61558-2-23 CE & RoHS

Regulation 0.02

Commodity code: 851539130

RoHS Certificate: Airlink Transformers certifies and testifies that all the products and goods delivered and invoiced, do not contain any of the hazardous substances as mentioned in the 2011/65/EU European directives (RoHS).