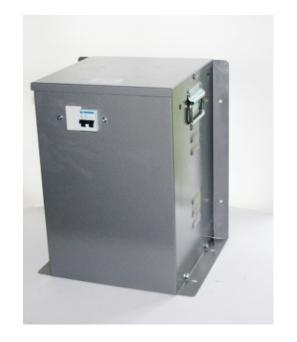

Datasheet for: WM7528

**Product Type: Enclosed isolating** 

transformers

7500VA 230v to 100v Hardwired

VA 7500
Input Voltage 230
Input Termination M6 Studs
Input Current 33
amps 75
Output Voltage 100
Output Termination M8 studs

Product Case P6 Industrial floor/wall mounting case IP23

Dimension Ht:454 L: 384 W:305 (mm)

Weight 45kg

Primary Protection MCB 2P 40amp type C Surge Protection SL35 Surge Limiter

Product Type Safety Isolating transformer Conforms to EN61558-2-23 CE & RoHS