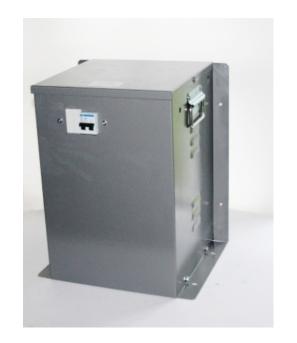

Datasheet for: WM7526

**Product Type: Enclosed isolating** 

transformers

7500VA 415v to 230v Hardwired

VA 7500
Input Voltage 415
Input Termination M6 Studs
Input Current 18
amps 32
Output Voltage 230

Output Termination Screw terminals

Product Case P6 Industrial floor/wall mounting case IP23

Dimension Ht:454 L: 384 W:305 (mm)

Weight 45kg

Primary Protection MCB 2P 18amp type C Surge Protection SL35 Surge Limitor

Product Type Safety Isolating transformer Conforms to EN61558-2-23 CE & RoHS