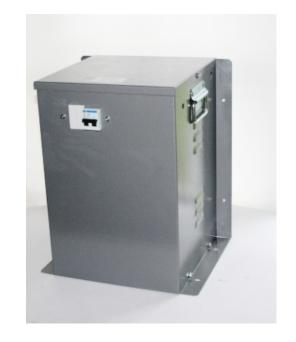

Datasheet for: WM7525

**Product Type: Enclosed isolating** 

transformers

7500VA 415v to 208v Hardwired

VA 7500
Input Voltage 415
Input Termination M6 Studs
Input Current 18
amps 36
Output Voltage 208

Output Termination Screw terminals

Product Case P6 Industrial floor/wall mounting case IP23

Dimension Ht:454 L: 384 W:305 (mm)

Weight 45kg

Primary Protection MCB 2P 18amp type C Surge Protection SL35 Surge Limitor

Product Type Safety Isolating transformer Conforms to EN61558-2-23 CE & RoHS