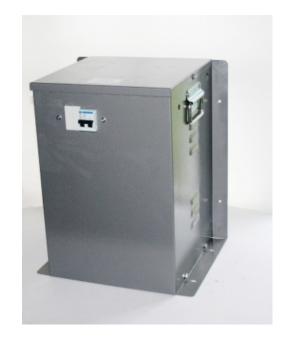

Datasheet for: WM6001

**Product Type: Enclosed isolating** 

transformers

6000VA 230v to 110v CTE Hardwired

VA 6000
Input Voltage 230
Input Termination M6 Studs
Input Current 26
amps 55

Output Voltage 110v cte
Output Termination 3way M8 studs

Product Case P5 Industrial floor/wall mounting case IP23

Dimension Ht:353 L: 350 W:242 (mm)

Weight 35kg

Primary Protection MCB 2P 32amp type C Surge Protection SL35 Surge Limitor

Product Type Safety Isolating transformer Conforms to EN61558-2-23 CE & RoHS