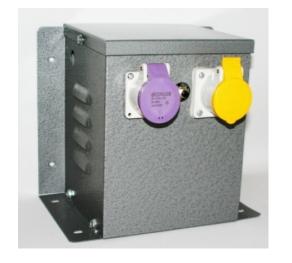

Datasheet for: WM3509

**Product Type: Enclosed isolating** 

transformers

3500VA 230v to 1x110v & 1x 24v with 16amp sockets

VA 3500 Input Voltage 230

Input Termination PA220 3way Screw terminals

Input Current 15 amps 16

Output Voltage 110v + 24v

Output Termination 1x 110v 16amp yellow sockets & 1x 24v 16amp purple socket

Product Case P4 Industrial floor/wall mounting case IP23

Dimension Ht:270 L: 338 W:215 (mm)

Weight 20kg

Primary Protection Push to reset circuit breaker SP10

Surge Protection SL35 30A Surge limitor

Product Type Safety Isolating transformer Conforms to EN61558-2-23 CE & RoHS

Regulation 0.03

Commodity code: 851539130