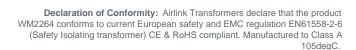

Datasheet for: WM2264

**Product Type: Enclosed isolating** 

transformers

2250VA 230v to 1x110v CTE & 1x 230v with 16amp sockets

VA 2250 Input Voltage 230

Input Termination Screw terminals

Input Current 10 amps 16

Surge Protection SL32 Surge Limitor

Product Type Safety Isolating transformer Conforms to EN61558-2-23 CE & RoHS

Regulation 0.04

Commodity code: 851539130

**RoHS Certificate:** Airlink Transformers certifies and testifies that all the products and goods delivered and invoiced, do not contain any of the hazardous substances as mentioned in the 2011/65/EU European directives (RoHS). Particularly these products do not contain: Heavy metals such as Pb, Cd, Cr6+ Bifenil Polybromurate (PBB) Ethere Difenil Polybromurate (PEDE)