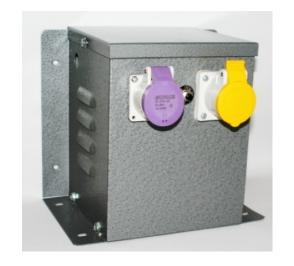

Datasheet for: WM1526

**Product Type: Enclosed isolating** 

transformers

1500VA 230v to 1x110v & 1x 24v with 16amp sockets

VA 1500

Input Voltage 230

Input Termination Screw terminals

Input Current amps 8

Output Voltage 110v + 24v

Output Termination 1x 110v 16amp yellow sockets & 1x 24v 16amp purple socket

Product Case P3 Industrial floor/wall mounting case IP23

Dimension Ht:244 W:180 L:270

Weight 13kg

Primary Protection Push to reset circuit breaker SP10