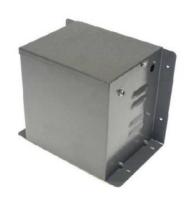

**Datasheet for: AU15420** 

**Product Type: Enclosed autowound** 

transformers

15,000VA 0-230-415v

VA 15000 Input Voltage 415

Input Termination 3 x 10mm studs

Output Voltage 230

Product Case P6 Grey Steel case IP23
Dimension Ht:353 L: 350 W:242 (mm)

Weight 45kg

Surge Protection SL35 Surge protection

Product Type Autowound transformer Conforms to EN61558-2-13 CE & RoHS

Commodity code: 851539130

RoHS Certificate: Airlink Transformers certifies and testifies that all the products and goods delivered and invoiced, do not contain any of the hazardous substances as mentioned in the 2011/65/EU European directives (RoHS). Particularly these products do not contain: Heavy metals such as Pb, Cd, Cr6+Bifenil Polybromurate (PBB) Ethere Difenil Polybromurate (PEDE)