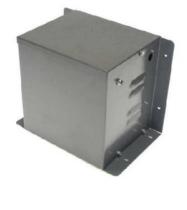

**Datasheet for: AU15110** 

**Product Type: Enclosed autowound** 

transformers

15,000VA 0-110-230v

VA 15000 Input Voltage 230

Input Termination 3 x M8 studs

Input Current 65 amps 136 Output Voltage 110

Product Case P6 Grey Steel case IP23
Dimension Ht:454 L: 384 W:305 (mm)

Weight 65kg

Surge Protection SL35 Surge protection

Product Type Autowound transformer Conforms to EN61558-2-13 CE & RoHS

Commodity code: 851539130

RoHS Certificate: Airlink Transformers certifies and testifies that all the products and goods delivered and invoiced, do not contain any of the hazardous substances as mentioned in the 2011/65/EU European directives (RoHS). Particularly these products do not contain: Heavy metals such as Pb, Cd, Cr6+Bifenil Polybromurate (PBB) Ethere Difenil Polybromurate (PEDE)