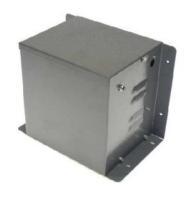

Datasheet for: AU10002

**Product Type: Enclosed autowound** 

transformers

10,000VA 0-110-415v

VA 10000 Input Voltage 415

Input Termination 3 x 8mm studs

Output Voltage 110

Product Case P5 Grey Steel case IP23
Dimension Ht:353 L: 350 W:242 (mm)

Weight 36kg

Surge Protection SL35 Surge protection

Product Type Autowound transformer Conforms to EN61558-2-13 CE & RoHS

Commodity code: 851539130

RoHS Certificate: Airlink Transformers certifies and testifies that all the products and goods delivered and invoiced, do not contain any of the hazardous substances as mentioned in the 2011/65/EU European directives (RoHS). Particularly these products do not contain: Heavy metals such as Pb, Cd, Cr6+Bifenil Polybromurate (PBB) Ethere Difenil Polybromurate (PEDE)