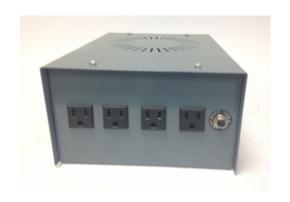

## **Product Type: Conditioning Balanced Power Supply**

1000VA 230v to 120v CTE with Four American 3 pin sockets

1000 Input Voltage 230

Input Termination IEC Mains lead with Schuko plug.

Input Current 4.34 8.33 amps Output Voltage 120

Output Termination Four American 3pin sockets

**Product Case** USL2 Grey powder coated Steel case

Dimension Ht:120 W:200 L:280

Weight 9kg

Commodity code: 851539130

Primary Protection Push to reset circuit breaker SP8