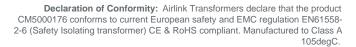

Output Termination 200mm Flexible leads 14awg

Dimension OD: 240 Ht: 110mm

Weight

Safety Isolating transformer Conforms to EN61558-2-23 CE & RoHS Product Type

Regulation

Fixing Fixing Potted centre Drilled 10mm