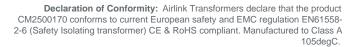

Output Termination 200mm Flexible leads 14awg

Dimension OD: 205 Ht: 85mm

Weight 14kg

Product Type Safety Isolating transformer Conforms to EN61558-2-23 CE & RoHS

Regulation 0.03

Fixing Potted centre Drilled 10mm

**Commodity code: 851539130** 

RoHS Certificate: Airlink Transformers certifies and testifies that all the products and goods delivered and invoiced, do not contain any of the hazardous substances as mentioned in the 2011/65/EU European directives (RoHS). Particularly these products do not contain: Heavy metals such as Pb, Cd, Cr6+Bifenil Polybromurate (PBB) Ethere Difenil Polybromurate (PEDE)