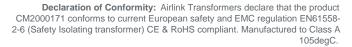

Dimension OD: 195 Ht: 85mm

Weight 12kg

Product Type Safety Isolating transformer Conforms to EN61558-2-23 CE & RoHS

Regulation 0.03

Fixing Potted centre Drilled 10mm

Commodity code: 851539130

**RoHS Certificate:** Airlink Transformers certifies and testifies that all the products and goods delivered and invoiced, do not contain any of the hazardous substances as mentioned in the 2011/65/EU European directives (RoHS). Particularly these products do not contain: Heavy metals such as Pb, Cd, Cr6+Bifenil Polybromurate (PBB) Ethere Difenil Polybromurate (PEDE)