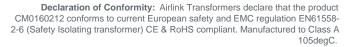

Output Termination 200mm Flexible leads 16awg

Dimension OD: 108 Ht: 46mm

Weight 1.7kg

Product Type Safety Isolating transformer Conforms to EN61558-2-23 CE & RoHS

Regulation 0.1

Fixing Hardware 2x90mm Neoprene pads + steel dish washer with bolt