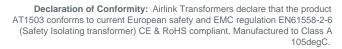

Dimension OD: 155 Ht: 70mm

Weight 6kg

Product Type Autowound transformer Conforms to EN61558-2-13 CE & RoHS

Fixing Potted centre drilled 8mm hole

Commodity code: 851539130

RoHS Certificate: Airlink Transformers certifies and testifies that all the products and goods delivered and invoiced, do not contain any of the hazardous substances as mentioned in the 2011/65/EU European directives (RoHS). Particularly these products do not contain: Heavy metals such as Pb, Cd, Cr6+ Bifenil Polybromurate (PBB) Ethere Difenil Polybromurate (PEDE)