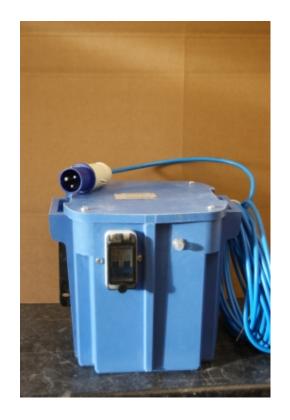

**Datasheet for: BT3240** 

**Product Type: Boating Transformers** 

3600va 230v to 230v Isolating transformer Mains lead with 16amp plug Outlet:16amp Socket with MCB protection

VA 3600 Input Voltage 230

Input Termination 10 meter mains lead with16amp Blue CEE plug

Input Current 16 amps 16 Output Voltage 230

Output Termination 2P+E 16amp panel mounting Blue socket
Product Case 801 Durable reinforced waterproof case IP67

Dimension Ht:355 L:320 W:355 (mm)

Weight 21kg

Primary Protection SP20 Push to reset circuit breaker

Secondary Protection MCB Protection

Surge Protection SL35 30A Surge limiter
Product Type Safety Isolating transformer

Standard Conforms to EN61558-2-06 CE & RoHS