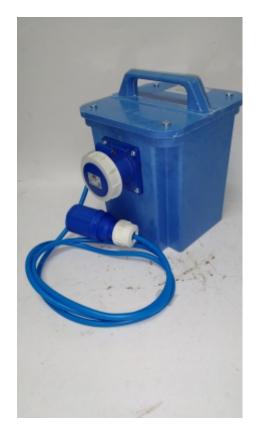

**Datasheet for: BT1642** 

**Product Type: Boating Transformers** 

1600va 230v to 230v Isolating transformer fitted with 3mt mains lead with plug & output socket

VA 1600 Input Voltage 230

Input Termination 3meter mains lead with Blue CEE plug

Input Current 7
amps 7
Output Voltage 230

Output Termination 2P+E 16amp panel mounting socket

Product Case 701 Blue Durable reinforced waterproof case IP67

Dimension Ht:260 W:190 L:190

Weight 12kg

Primary Protection SP10 Push to reset circuit breaker

Surge Protection SL35 30A Surge limiter
Product Type Safety Isolating transformer

Standard Conforms to EN61558-2-6 CE & RoHS

Commodity code: 851539130

RoHS Certificate: Airlink Transformers certifies and testifies that all the products and goods delivered and invoiced, do not contain any of the hazardous substances as mentioned in the 2011/65/EU European directives (RoHS). Particularly these products do not contain: Heavy metals such as Pb, Cd, Cr6+Bifenil Polybromurate (PBB) Ethere Difenil Polybromurate (PEDE)