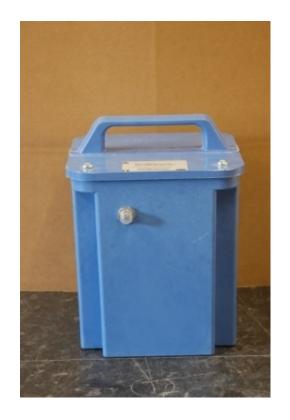

Input Current 7 amps 7 Output Voltage 230

Output Termination TB03 3way screw terminal Medium 24A

Product Case 701 Blue durable reinforced waterproof case IP67

Dimension Ht:260 W:190 L:190

Weight 12kg

Primary Protection SP10 Push to reset circuit breaker