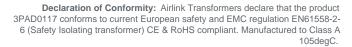

Datasheet for: 3PAD0117

Product Type: 3P+PE Auto Delta Delta

10kVA 3P 400-208v Hardwired

VA 10000 Input Voltage 400

Input Termination Screw terminals

Input Current 14.44 amps 27.76 Output Voltage 208

Output Termination Screw terminals

Product Case P6 Industrial floor/wall mounting case IP23

Dimension Ht:454 W:305 L:384

Weight 44kg

Surge Protection SL32 Surge Limitor

Product Type Autowound transformer Conforms to EN61558-2-13 CE & RoHS

Commodity code: 851539130