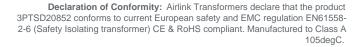

Output Notes Line to Line 415v Line to Neutral 240v

Output Termination M8 Brass studs

Product Case T3 Industrial floor/wall mounting case IP23

Dimension Ht:500 L: 525 W:450 (mm)

Weight 135kg

Product Type Isolating transformer Conforms to EN61558-2-6 CE & RoHS

Regulation 4.0%

Commodity code: 851539130

RoHS Certificate: Airlink Transformers certifies and testifies that all the products and goods delivered and invoiced, do not contain any of the hazardous substances as mentioned in the 2011/65/EU European directives (RoHS). Particularly these products do not contain: Heavy metals such as Pb, Cd, Cr6+Bifenil Polybromurate (PBB) Ethere Difenil Polybromurate (PEDE)