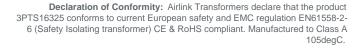

Output Notes Line to Line 240v Line to Neutral 138v

Output Termination M6 Brass studs

Product Case T3 Industrial floor/wall mounting case IP23

Dimension Ht:500 L: 525 W:450 (mm)

Weight 95kg

Product Type Isolating transformer Conforms to EN61558-2-6 CE & RoHS

Regulation 4.5%

Commodity code: 851539130

RoHS Certificate: Airlink Transformers certifies and testifies that all the products and goods delivered and invoiced, do not contain any of the hazardous substances as mentioned in the 2011/65/EU European directives (RoHS). Particularly these products do not contain: Heavy metals such as Pb, Cd, Cr6+Bifenil Polybromurate (PBB) Ethere Difenil Polybromurate (PEDE)