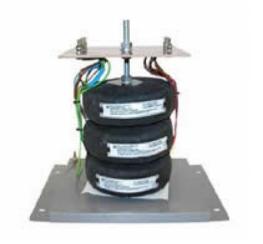

Datasheet for: 3PHD40851

**Product Type: 3P Isolating Delta Delta** 

40kva 3P Delta Delta 230v to 240v Hardwired

VA 40000 Input Voltage 230

Input Termination M12 Brass studs

Input Current 100.53 amps 96.34 Output Voltage 240

Output Termination M12 Brass studs

Product Case T4 Industrial floor/wall mounting case IP23

Dimension Ht:600 L: 625 W:500 (mm)

Weight 265kg

Product Type Isolating transformer Conforms to EN61558-2-6 CE & RoHS