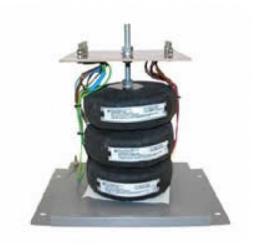

Datasheet for: 3PHD40849

**Product Type: 3P Isolating Delta Delta** 

40kva 3P Delta Delta 230v to 400v Hardwired

VA 40000 Input Voltage 230

Input Termination M12 Brass studs

Input Current 100.53 amps 57.8 Output Voltage 400

Output Termination M12 Brass studs

Product Case T4 Industrial floor/wall mounting case IP23

Dimension Ht:600 L: 625 W:500 (mm)

Weight 265kg

Product Type Isolating transformer Conforms to EN61558-2-6 CE & RoHS