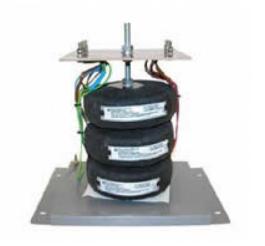

Datasheet for: 3PHD40837

**Product Type: 3P Isolating Delta Delta** 

40kva 3P Delta Delta 400v to 220v Hardwired

VA 40000 Input Voltage 400

Input Termination M12 Brass studs

Input Current 57.80 amps 105.1 Output Voltage 220

Output Termination M12 Brass studs

Product Case T4 Industrial floor/wall mounting case IP23

Dimension Ht:600 L: 625 W:500 (mm)

Weight 265kg

Product Type Isolating transformer Conforms to EN61558-2-6 CE & RoHS