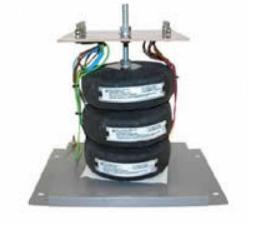

Datasheet for: 3PHD30945

**Product Type: 3P Isolating Delta Delta** 

30kva 3P Delta Delta 230v to 200v Hardwired

VA 30000 Input Voltage 230

Input Termination M12 Brass studs

Input Current 75.40 amps 86.71 Output Voltage 200

Output Termination M12 Brass studs

Product Case T4 Industrial floor/wall mounting case IP23

Dimension Ht:600 L: 625 W:500 (mm)

Weight 160kg

Product Type Isolating transformer Conforms to EN61558-2-6 CE & RoHS