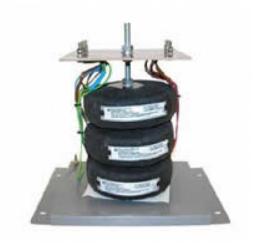

Datasheet for: 3PHD30944

**Product Type: 3P Isolating Delta Delta** 

30kva 3P Delta Delta 230v to 220v Hardwired

VA 30000 Input Voltage 230

Innut Townshotton M40 Dres

Input Termination M12 Brass studs

Input Current 75.40 amps 78.82 Output Voltage 220

Output Termination M12 Brass studs

Product Case T4 Industrial floor/wall mounting case IP23

Dimension Ht:600 L: 625 W:500 (mm)

Weight 160kg

Product Type Isolating transformer Conforms to EN61558-2-6 CE & RoHS