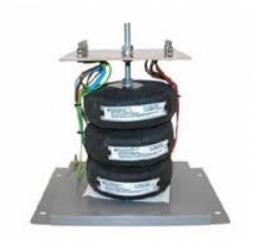

Datasheet for: 3PHD30940

**Product Type: 3P Isolating Delta Delta** 

30kva 3P Delta Delta 230v to 400v Hardwired

VA 30000

Input Voltage 230

Input Termination M12 Brass studs

Input Current 75.40 amps 43.35 Output Voltage 400

Output Termination M12 Brass studs

Product Case T4 Industrial floor/wall mounting case IP23

Dimension Ht:600 L: 625 W:500 (mm)

Weight 160kg

Product Type Isolating transformer Conforms to EN61558-2-6 CE & RoHS