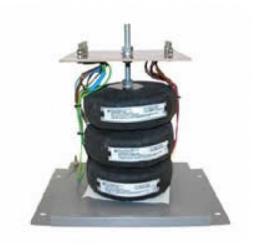

Datasheet for: 3PHD30939

**Product Type: 3P Isolating Delta Delta** 

30kva 3P Delta Delta 230v to 415v Hardwired

VA 30000

Input Voltage 230

Input Termination M12 Brass studs

Input Current 75.40 amps 41.79 Output Voltage 415

Output Termination M12 Brass studs

Product Case T4 Industrial floor/wall mounting case IP23

Dimension Ht:600 L: 625 W:500 (mm)

Weight 160kg

Product Type Isolating transformer Conforms to EN61558-2-6 CE & RoHS