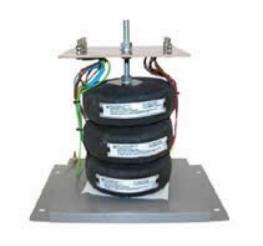

Datasheet for: 3PHD30928

**Product Type: 3P Isolating Delta Delta** 

30kva 3P Delta Delta 400v to 200v Hardwired

30000 VA Input Voltage 400

Input Termination M12 Brass studs

Input Current 43.35 86.71 amps Output Voltage 200

Output Termination M12 Brass studs

T4 Industrial floor/wall mounting case IP23 **Product Case** 

Ht:600 L: 625 W:500 (mm) Dimension

Weight 160kg

Product Type Isolating transformer Conforms to EN61558-2-6 CE & RoHS