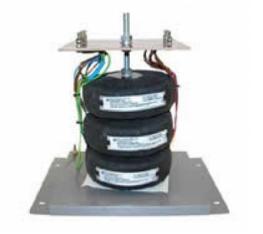

Datasheet for: 3PHD30926

**Product Type: 3P Isolating Delta Delta** 

30kva 3P Delta Delta 400v to 230v Hardwired

VA 30000 Input Voltage 400

Input Termination M12 Brass studs

Input Current 43.35 amps 75.4 Output Voltage 230

Output Termination M12 Brass studs

Product Case T4 Industrial floor/wall mounting case IP23

Dimension Ht:600 L: 625 W:500 (mm)

Weight 160kg

Product Type Isolating transformer Conforms to EN61558-2-6 CE & RoHS