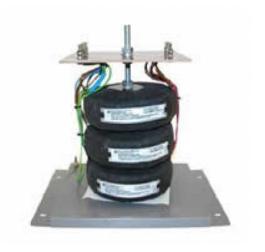

Datasheet for: 3PHD30925

**Product Type: 3P Isolating Delta Delta** 

30kva 3P Delta Delta 400v to 240v Hardwired

VA 30000 Input Voltage 400

Input Termination M12 Brass studs

Input Current 43.35 amps 72.25 Output Voltage 240

Output Termination M12 Brass studs

Product Case T4 Industrial floor/wall mounting case IP23

Dimension Ht:600 L: 625 W:500 (mm)

Weight 160kg

Product Type Isolating transformer Conforms to EN61558-2-6 CE & RoHS