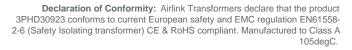

Product Case T4 Industrial floor/wall mounting case IP23

Dimension Ht:600 L: 625 W:500 (mm)

Weight 160kg

Product Type Isolating transformer Conforms to EN61558-2-6 CE & RoHS

Regulation .04

Commodity code: 851539130