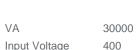

Datasheet for: 3PHD30923

**Product Type: 3P Isolating Delta Delta** 

30kva 3P Delta Delta 400v to 400v Hardwired

Input Termination M12 Brass studs

Input Current 43.35 amps 43.35 Output Voltage 400

Output Termination M12 Brass studs