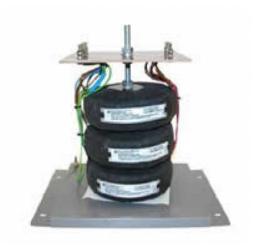

Datasheet for: 3PHD30916

**Product Type: 3P Isolating Delta Delta** 

30kva 3P Delta Delta 415v to 230v Hardwired

VA 30000 Input Voltage 415

Input Termination M12 Brass studs

Input Current 41.79 amps 75.4 Output Voltage 230

Output Termination M12 Brass studs

Product Case T4 Industrial floor/wall mounting case IP23

Dimension Ht:600 L: 625 W:500 (mm)

Weight 160kg

Product Type Isolating transformer Conforms to EN61558-2-6 CE & RoHS