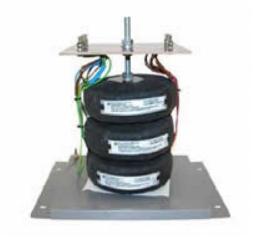

Datasheet for: 3PHD30913

**Product Type: 3P Isolating Delta Delta** 

30kva 3P Delta Delta 415v to 400v Hardwired

VA 30000 Input Voltage 415

Input Termination M12 Brass studs

Input Current 41.79 amps 43.35 Output Voltage 400

Output Termination M12 Brass studs

Product Case T4 Industrial floor/wall mounting case IP23

Dimension Ht:600 L: 625 W:500 (mm)

Weight 160kg

Product Type Isolating transformer Conforms to EN61558-2-6 CE & RoHS