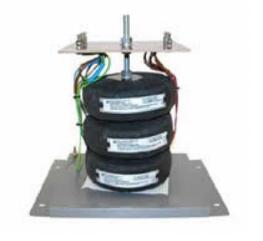

Datasheet for: 3PHD25482

**Product Type: 3P Isolating Delta Delta** 

25kva 3P Delta Delta 230v to 230v Hardwired

VA 25000 Input Voltage 230

Input Termination M8 Brass studs

Input Current 62.83 amps 62.83 Output Voltage 230

Output Termination M8 Brass studs

Product Case T3 Industrial floor/wall mounting case IP23

Dimension Ht:500 L: 525 W:450 (mm)

Weight 150kg

Product Type Isolating transformer Conforms to EN61558-2-6 CE & RoHS