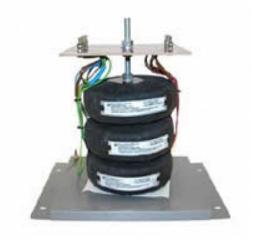

Datasheet for: 3PHD25468

**Product Type: 3P Isolating Delta Delta** 

25kva 3P Delta Delta 400v to 200v Hardwired

VA 25000 Input Voltage 400

Input Termination M8 Brass studs

Input Current 36.13 amps 72.25 Output Voltage 200

Output Termination M8 Brass studs

Product Case T3 Industrial floor/wall mounting case IP23

Dimension Ht:500 L: 525 W:450 (mm)

Weight 150kg

Product Type Isolating transformer Conforms to EN61558-2-6 CE & RoHS