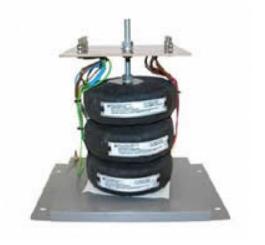

Datasheet for: 3PHD25462

**Product Type: 3P Isolating Delta Delta** 

25kva 3P Delta Delta 400v to 415v Hardwired

VA 25000 Input Voltage 400

Input Termination M8 Brass studs

Input Current 36.13 amps 34.82 Output Voltage 415

Output Termination M8 Brass studs

Product Case T3 Industrial floor/wall mounting case IP23

Dimension Ht:500 L: 525 W:450 (mm)

Weight 150kg

Product Type Isolating transformer Conforms to EN61558-2-6 CE & RoHS