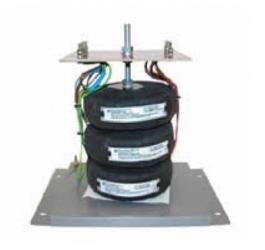

Datasheet for: 3PHD25456

**Product Type: 3P Isolating Delta Delta** 

25kva 3P Delta Delta 415v to 230v Hardwired

VA 25000 Input Voltage 415

Input Termination M8 Brass studs

Input Current 34.82 amps 62.83 Output Voltage 230

Output Termination M8 Brass studs

Product Case T3 Industrial floor/wall mounting case IP23

Dimension Ht:500 L: 525 W:450 (mm)

Weight 150kg

Product Type Isolating transformer Conforms to EN61558-2-6 CE & RoHS