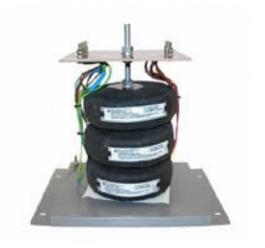

Datasheet for: 3PHD20842

**Product Type: 3P Isolating Delta Delta** 

20kva 3P Delta Delta 230v to 240v Hardwired

VA 20000

Input Voltage 230

Input Termination M8 Brass studs

Input Current 50.26 amps 48.17 Output Voltage 240

Output Termination M8 Brass studs

Product Case T3 Industrial floor/wall mounting case IP23

Dimension Ht:500 L: 525 W:450 (mm)

Weight 135kg

Product Type Isolating transformer Conforms to EN61558-2-6 CE & RoHS