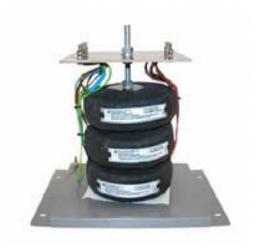

Datasheet for: 3PHD20840

**Product Type: 3P Isolating Delta Delta** 

20kva 3P Delta Delta 230v to 400v Hardwired

VA 20000 Input Voltage 230

Input Termination M8 Brass studs

Input Current 50.26 amps 28.9 Output Voltage 400

Output Termination M8 Brass studs

Product Case T3 Industrial floor/wall mounting case IP23

Dimension Ht:500 L: 525 W:450 (mm)

Weight 135kg

Product Type Isolating transformer Conforms to EN61558-2-6 CE & RoHS